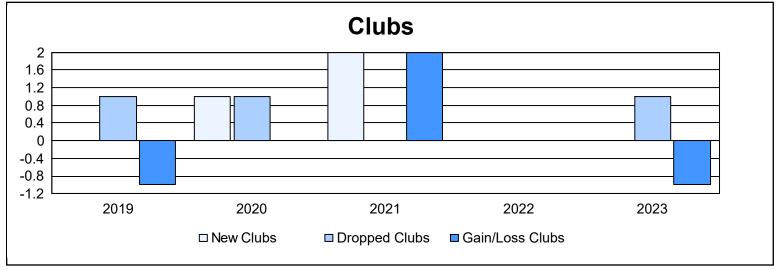

District 22 B As of June 2023 Cumulative

| Year      | New<br>Clubs | Dropped<br>Clubs | Gain/<br>Loss<br>Clubs | New<br>Members | Charter<br>Members | Reinstate<br>Members | Transfer<br>Members | Total<br>Member<br>Added | Total<br>Members<br>Dropped | Gain/<br>Loss<br>Members |
|-----------|--------------|------------------|------------------------|----------------|--------------------|----------------------|---------------------|--------------------------|-----------------------------|--------------------------|
| 2018-2019 | 0            | 1                | -1                     | 117            | 0                  | 0                    | 3                   | 120                      | 118                         | 2                        |
| 2019-2020 | 1            | 1                | 0                      | 88             | 21                 | 3                    | 2                   | 114                      | 113                         | 1                        |
| 2020-2021 | 2            | 0                | 2                      | 62             | 63                 | 3                    | 6                   | 134                      | 132                         | 2                        |
| 2021-2022 | 0            | 0                | 0                      | 112            | 2                  | 4                    | 2                   | 120                      | 137                         | -17                      |
| 2022-2023 | 0            | 1                | -1                     | 120            | 12                 | 4                    | 7                   | 143                      | 137                         | 6                        |
| Average   | 1            | 1                | 0                      | 100            | 20                 | 3                    | 4                   | 126                      | 127                         | -1                       |